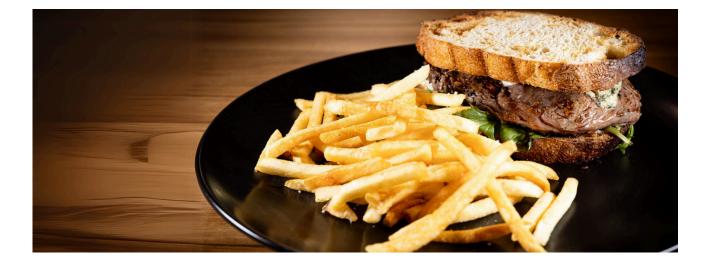

## THE BURGER BAR

SERVED ON A BRIOCHE BUN WITH CHIPS

| FRIED CHICKEN, RASHER BACON, CHEESE, DILL PICKLES, RED ONION, COS, AIOLI                                                                            | 28 |
|-----------------------------------------------------------------------------------------------------------------------------------------------------|----|
| AUS BEEF, RASHER BACON, CHEESE, DILL PICKLES, RED ONION, COS, TOMATO, DIVERS BURGER SAUCE (GFO)                                                     | 28 |
| SCOTCH FILLET STEAK SANDWICH, CARAMELISED ONION, BLUE CHEESE, ROCKET, AIOLI<br>ON SOURDOUGH, SERVED WITH CHIPS (GFO) (ALTERNATIVE CHEESE AVAILABLE) | 31 |
| LOCAL BEER BATTERED BARRAMUNDI (CONE BAY, WA) SLAW, COS, DILL PICKLES,<br>TOMATO, RED ONION, TARTARE SAUCE                                          | 29 |
| PANKO CRUST PORTOBELLO MUSHROOM, COS, TOMATO, RED ONION, SWISS CHEESE, AIOLI (V)                                                                    | 27 |
| KIMBERLEY BURGER, AUS BEEF PATTY, TOMATO, RED ONION, SWISS CHEESE, BACON, EGG, BEETROOT, PINEAPPLE, COS WITH BBQ & AIOLI (GFO)                      | 32 |