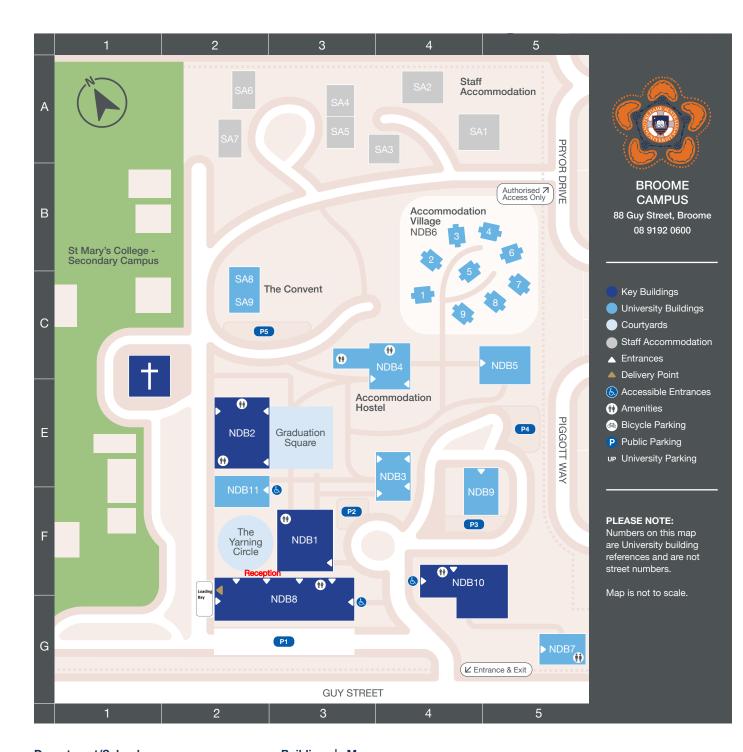

## **Department/School** Building | Map 2G **Campus Reception** NDB8 **Campus Services Operations Office** 2G NDB8 Finance and Administration Office NDB8 2G Campus Chaplain NDB2 2E **Prospective Student Office** NDB2 2G **VET Lecturers Offices** NDB2 2E Simulation Laboratory NDB2 2E Academic Programme Centre (APC) NDB2 2E VET Administration and Lecturer's Offices NDB2 2E Kimberley Centre for Rural Health, Majarlin NDB2 2E Information Technology Office NDB8 2G NDB8 3G Campus Library and Art Exhibition The Kailis Room NDB8 3G 4F Grounds and Maintenance NDB9 The Hall NDB10 4G

NDB1

2F

**Nulungu Research Institute** 

| Accommodation Hostel                                                                                     |                                                      | NDB4      | <b>3C</b> |
|----------------------------------------------------------------------------------------------------------|------------------------------------------------------|-----------|-----------|
| Student Accommodation                                                                                    |                                                      | NDB5      | 5C        |
| Accommodation Village                                                                                    |                                                      | NDB6      | <b>4B</b> |
| <ol> <li>Gubinge</li> <li>Bloodwood</li> <li>Kurrajong</li> <li>Coolamon</li> <li>Conkerberry</li> </ol> | 6. Wattle<br>7. Jigal Tree<br>8. Magabala<br>9. Boab |           |           |
| Accommodation and Student Services<br>Coordinator's Office                                               |                                                      | NDB4      | 3C        |
| Staff Accommodation                                                                                      | SA1-SA7 2A-4A                                        | SA10 NDB7 | 5G        |
| Student Accommodation                                                                                    |                                                      | SA8-SA9   | 2C        |
| Lecture Room L2                                                                                          |                                                      | NDB1      | 3F        |
| Lecture Room L3 – Jugura ATSI Study Hub                                                                  |                                                      | NDB1      | 3F        |
| Lecture Room L8                                                                                          |                                                      | NDB3      | 3E        |
| Lecture Room L9                                                                                          |                                                      | NDB3      | 3E        |
| Lecture Room L10 – IT Lab                                                                                |                                                      | NDB2      | 2E        |
| Lecture Rooms L12 and L13                                                                                |                                                      | NDB11     | 2F        |